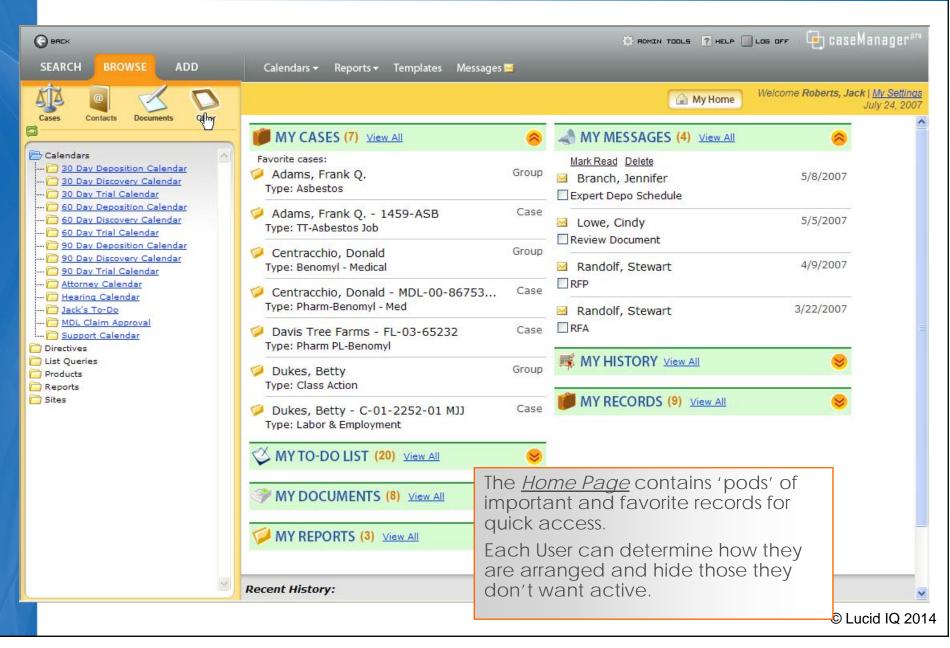

#### **Home Page** Folder navigation and key records

### Home Page Platform to Capture All Data

7 caseManager<sup>pro</sup>