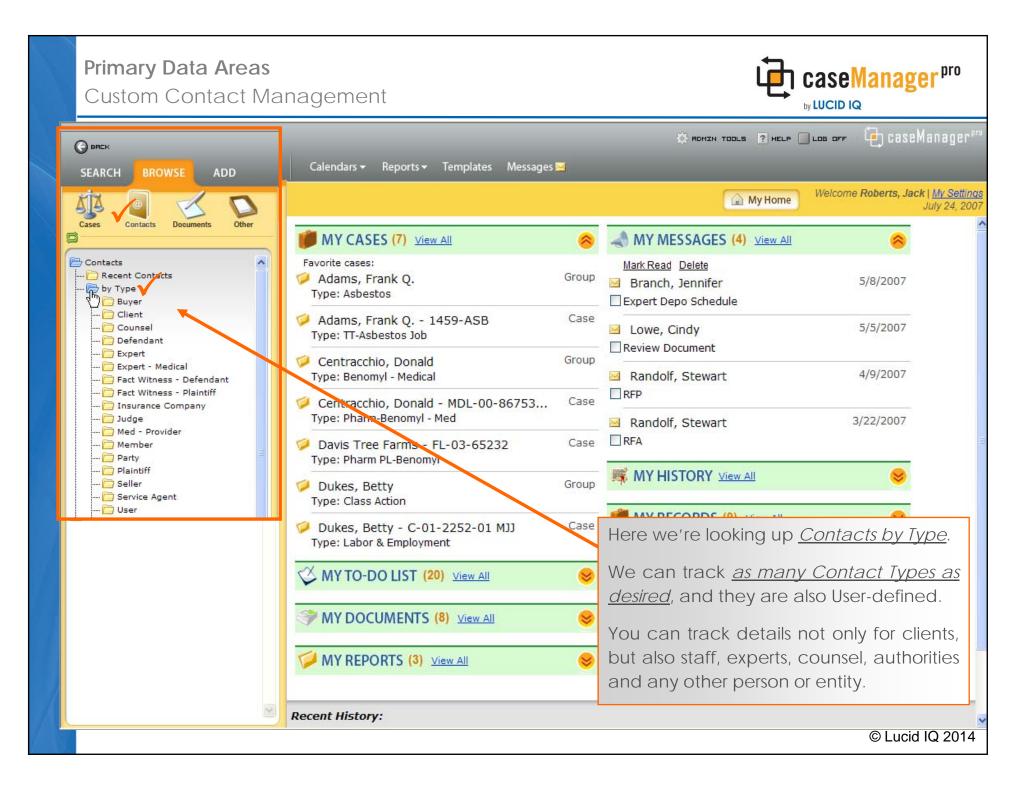

#### **Navigation** caseManager<sup>pro</sup> Related Records from Primary Record hy LUCID IQ 🔅 ROMIN TOOLS 😨 HELP 🔄 LOS OFF 🛛 📮 CASEMANAGER''' G BRCK SEARCH ADD Calendars - Reports - Templates Messages 🖂 Welcome Roberts, Jack | My Settings Centracchio, Donald - MDL-00-8675309-01 A My Home Cases Contacts Other 💌 🖶 NEW 🧭 EDIT 💥 CLOSE Case Actions: Centracchio, Donald - MDL-00-8675309-01 Cases Recent Cases Primary Background Party Litigation Workflow Custom by Type - 🗁 Automobile Accident Class Action Centracchio, Donald - MDL-00-8675309-01 Title: CASE NUMBERS Construction Defect Case Type: Pharm-Benomyl - Med 🗁 Labor & Employment Type Number Mesothelioma Status: Active Cause Number 1234 Pharm PL-Benomyl Pharm-Benomyl - Med 🕻 Georgia Northern District Court - 11th Circuit Jurisdiction: Plaintiff Number MDL-00-8675309-01 --- 🗁 Centracchio, Doglald - MDL-1 Date Opened: October 07, 2000 --- 🗁 Foster, Theresa MDL-00-8 COMMENTS - 🛅 Guthrie, Mike - MDL-00-867 Date Closed: Kozior, France - MDL-00-86 Please alert Cindy Lowe of any communications between this firm and Global • McIrvin, Mary - MDL-00-867 CASE PARTIES Chemical. Record in contact log and send Cindy a direct message - Cindy - MDL-00-8675 --- Patterson, Frank - MDL-00-Role Party Open Client Primary Sigmund, Gene - MDL-00-8 - 🛅 Wilson, Jane - MDL-00-867 📮 Farm Industries Inc 🕧 Defendant Yes Yes No -Product Liab - PI 🔁 Real Estate Defendant Glob No TT-Asbestos Job Claims D by Status Center Contact Logs Plaintiff Yes Assigned Cases Depositions 2 Direct Messages Adams, Frank Q. - 1459-ASB **KEY DATES** Directives Centracchio, Donald - MDL-00-867 By clicking on a Home page link, we've Key Da Discoveries McIrvin, Mary - MDL-00-867 Document Templates 1 Discov 007 moved to a Case Record. • Mohr, Cindy - MDL-00-8675 Documents - 🗁 Patterson, Frank - MDL-00-1 1 008 Trial Da - 🗁 Sigmund, Gene - MDL-00-8 Groups Wilson, Jane - MDL-00-867 1 Compl Liens 005 At the bottom of every Record - not just 🚞 Product Liab - PI List Queries 🚞 Real Estate - 🧰 TT-Asbestos Job Motions Cases - is a *Related Records* menu. 📄 by Status Notes SECURITY CLAS Assigned Cases Other Cases 2] Internal