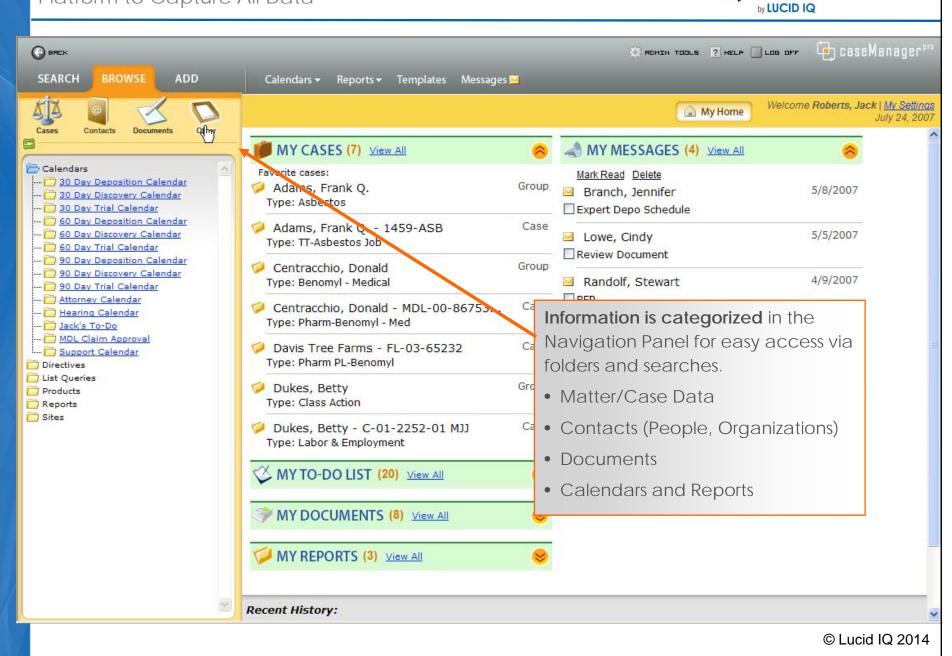

for a quick tour.

CMPv3.8 is the latest leading-edge release by Lucid IQ - the third generation server-based, browser operated, SQL-Server platform since the 2001 original.

Designed to manage the complexity and volume of the largest mass-tort actions in the US, CaseManagerPro's solid data platform proved ideal for supporting the flexibility needed to adapt to virtually any practice.

Whether simple or complex, choose from a variety of tools and options to create the practice environment to meet your objectives, your way.

This series of annotated screen shots highlights the organization, ease of use, and key features that translate to better, more effective legal practices.

Thank you!

#### **Home Page** Folder navigation and key records





### Home Page Platform to Capture All Data



7 caseManager<sup>pro</sup>

#### **Primary Data Areas** Custom Case Types

BRCK SEARCH

Cases

Cases

Contacts

Recent Cases

Class Action

- 🦳 Mesothelioma

Real Estate

Assigned Cases

**Recent History:** 

by Status

Keports C Sites

by Type



you define.







#### **Navigation** caseManager<sup>pro</sup> Related Records from Primary Record hy LUCID IQ 🔅 ROMIN TOOLS 😨 HELP 🔄 LOS OFF 🛛 📮 CASEMANAGER''' G BRCK SEARCH ADD Calendars - Reports - Templates Messages 🖂 Welcome Roberts, Jack | My Settings Centracchio, Donald - MDL-00-8675309-01 A My Home Cases Contacts Other 💌 🖶 NEW 🧭 EDIT 💥 CLOSE Case Actions: Centracchio, Donald - MDL-00-8675309-01 Cases Recent Cases Primary Background Party Litigation Workflow Custom by Type - 🗁 Automobile Accident Class Action Centracchio, Donald - MDL